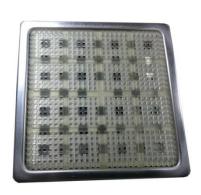

## **Cheap Price! Custom manufacturing welcomed**

- Suitable for most 90mm square or round bathroom drainages
- 1.5mm x 1.5mm diameter disallows almost every insect!
- Special Side Venting design to make it easy for drainage
- Smooth surface allow hair cleaning easily
- Engineering Plastic material, durable and SG 1.3, non-floating
- Easiest installation, directly place on drainage hole
- Easy to clean, can be scrub on the floor