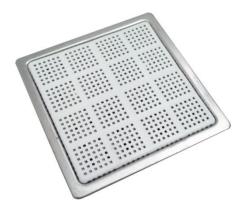

## Dislike Little Cockroaches?

Drainage lines are connected with the ditch, which most easily allow access for bugs and mosquitoes, especially little cockroaches!

## **Cheap Price! Custom manufacturing welcomed**

- Suitable for most 90mm square or round bathroom drainages
- 1.5mm x 1.5mm diameter disallows almost every insect!
- Special Side Venting design to make it easy for drainage
- Smooth surface allow hair cleaning easily
- Engineering Plastic material, durable and SG 1.3, non-floating
- Easiest installation, directly place on drainage hole
- Easy to clean, can be scrub on the floor