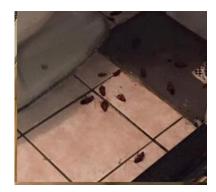

## Dislike Little Cockroaches?

Drainage lines are connected with the ditch, which most easily allow access for bugs and mosquitoes, especially little cockroaches!