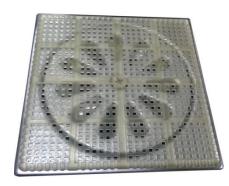

## Dislike Little Cockroaches?

Drainage lines are connected with the ditch, which most easily allow access for bugs and mosquitoes, especially little cockroaches!

## **Cheap Price! Custom manufacturing welcomed**

- Suitable for most 90mm square or round bathroom drainages
- 1.5mm x 1.5mm diameter disallows almost every insect!
- Special Side Venting design to make it easy for drainage
- Smooth surface allow hair cleaning easily
- Engineering Plastic material, durable and SG 1.3, non-floating
- Easiest installation, directly place on drainage hole
- Easy to clean, can be scrub on the floor